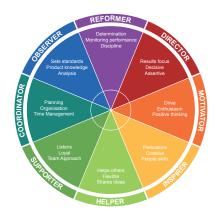

#### Insights Discovery Eight Types Team Dynamics Wheel

## **Programme Overview**

- The power of perception
- The four colour energies in a team context
- Jung's preferences
- The Insights Discovery Wheel
- The Insights Discovery Personal Profile
- Exploration of individual contribution and value to the team
- Disclosure of preferred communication strategies
- Review of team Discovery Wheel and it's implications for group objectives
- Group and individual action planning