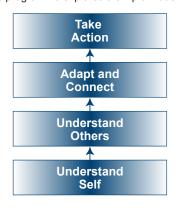

The programme explores a simple model:

Using each participant's Insights Discovery Personal Profile, the programme enables individuals to understand their own personality better, to identify other types of personalities and adapt to different communication needs. The use of four colour energies - Fiery Red, Sunshine Yellow, Earth Green and Cool Blue - creates a memorable common language and framework on which participants can base their interactions in the future.