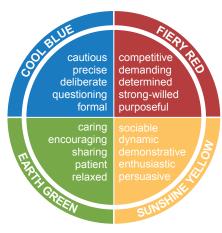

The programme explores a simple model:

Using each participant's Insights Discovery Personal Profile, the programme enables individuals to understand their own personality better, to identify other types of personalities and adapt to different communication needs. The use of four colour energies - Fiery Red, Sunshine Yellow, Earth Green and Cool Blue - creates a memorable common language and framework on which participants can base their interactions in the future.

The Insights Discovery 4-Type Wheel

Memorable, fun and fascinating introduction to Insights Discovery.