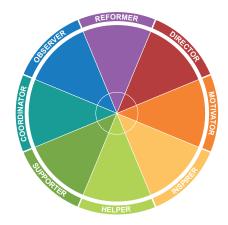

ers' Styles
- Adapting and Connecting Techniques
- Action planning and Keys to Success

The Insights Discovery 4-Type Wheel



Memorable, fun and fascinating introduction to Insights Discovery.

## Summary

- Memorable, fun and fascinating introduction to the Insights Discovery learning systems
- Each participant receives their Insights Discovery Personal Profile
- Interactive and participative approach accommodates all learning styles
- Enables participants to improve their interpersonal relationships immediately
- Creates a positive common language enabling people to discuss personality and preference and the differences between people in a positive way
- Participants learn about their strengths and areas for development and how to be more effective

The Insights Discovery 8-Type Wheel



## **Our Clients Say:**

"The Insights Discovery Personal Effectiveness Programme has given a new meaning to effective communication here at the Minnesota School of Business. The Discovery Profile is the best tool I have seen to underpin a personal and professional develoment programme for all employees. This is powerful stuff!"

Ken Betterton Corporate Training Director Minnesota School of Business

© The Insights Group Ltd, 2006-2009. All rights reserved.