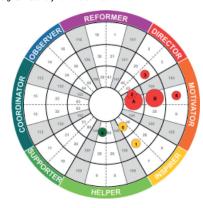

Insights Discovery Full Circle Wheel

The result is a profile that combines selfperception with the perceptions of the Feedback Group – both as an aggregated group and as individuals - and uses the Insights Discovery System as a framework to compare and contrast these perspectives.